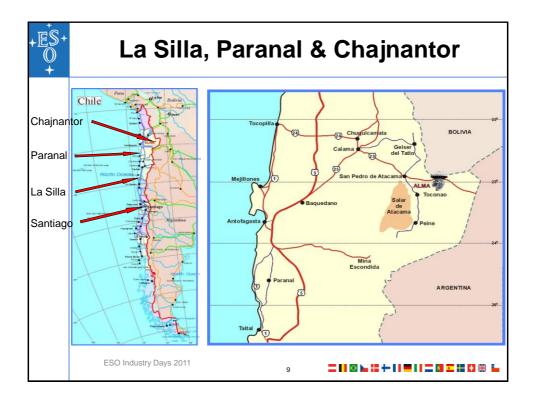

-----------------|
|                | <ul> <li>Annual contributions to the Organisation's budget based<br/>on the countries' net national income</li> <li>2010 Scale of Contributions: 131 million EUR</li> </ul> |
|                | <ul> <li>Germany 22%</li> <li>France 17%</li> <li>United Kingdom 16%</li> <li>Italy 13%</li> <li>Spain 9%</li> <li>other Member States between 1% and 5% each</li> </ul>    |
|                | <ul> <li>In steady state, Brazil will be approximately 13% on<br/>current estimates</li> </ul>                                                                              |
|                | ESO Industry Days 2011 4                                                                                                                                                    |