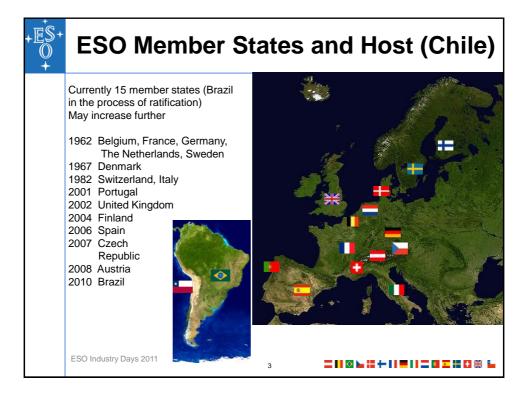

| +ES+<br>0<br>+ | Annual Income                                                                                                                                                               |
|----------------|-----------------------------------------------------------------------------------------------------------------------------------------------------------------------------|
|                | <ul> <li>Annual contributions to the Organisation's budget based<br/>on the countries' net national income</li> <li>2010 Scale of Contributions: 131 million EUR</li> </ul> |
|                | <ul> <li>Germany 22%</li> <li>France 17%</li> <li>United Kingdom 16%</li> <li>Italy 13%</li> <li>Spain 9%</li> <li>other Member States between 1% and 5% each</li> </ul>    |
|                | <ul> <l