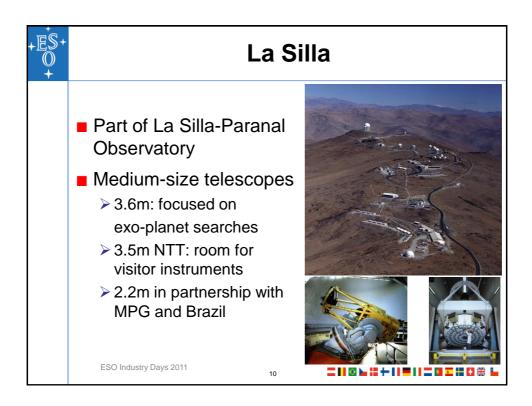

---------------|
|                | <ul> <li>Annual contributions to the Organisation's budget based<br/>on the countries' net national income</li> <li>2010 Scale of Contributions: 131 million EUR</li> </ul> |
|                | <ul> <li>Germany 22%</li> <li>France 17%</li> <li>United Kingdom 16%</li> <li>Italy 13%</li> <li>Spain 9%</li> <li>other Member States between 1% and 5% each</li> </ul>    |
|                | <ul> <li>In steady state, Brazil will be approximately 13% on<br/>current estimates</li> </ul>                                                                              |
|                | ESO Industry Days 2011 4                                                                                                                                                    |