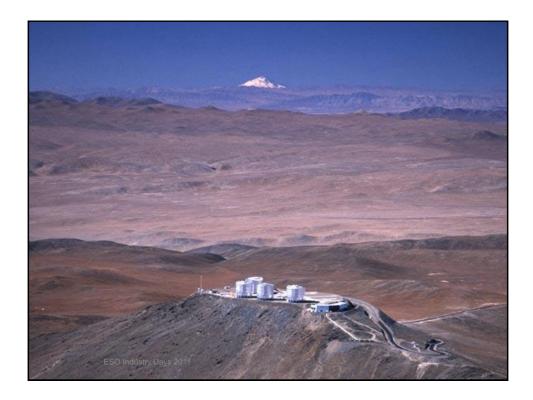

---------|
|                | <ul> <li>Annual contributions to the Organisation's budget based<br/>on the countries' net national income</li> <li>2010 Scale of Contributions: 131 million EUR</li> </ul> |
|                | <ul> <li>Germany 22%</li> <li>France 17%</li> <li>United Kingdom 16%</li> <li>Italy 13%</li> <li>Spain 9%</li> <li>other Member States between 1% and 5% each</li> </ul>    |
|                | <ul> <li>In steady state, Brazil will be approximately 13% on<br/>current estimates</li> </ul>                                                                              |
|                | ESO Industry Days 2011 4                                                                                                                                                    |