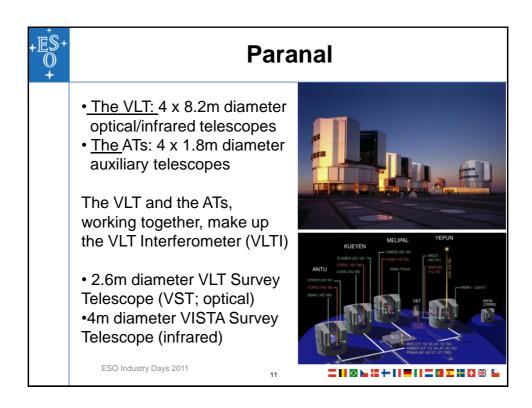

-------------|
|                | <ul> <li>Annual contributions to the Organisation's budget based<br/>on the countries' net national income</li> <li>2010 Scale of Contributions: 131 million EUR</li> </ul> |
|                | <ul> <li>Germany 22%</li> <li>France 17%</li> <li>United Kingdom 16%</li> <li>Italy 13%</li> <li>Spain 9%</li> <li>other Member States between 1% and 5% each</li> </ul>    |
|                | <ul> <li>In steady state, Brazil will be approximately 13% on<br/>current estimates</li> </ul>                                                                              |
|                | ESO Industry Days 2011 4                                                                                                                                                    |