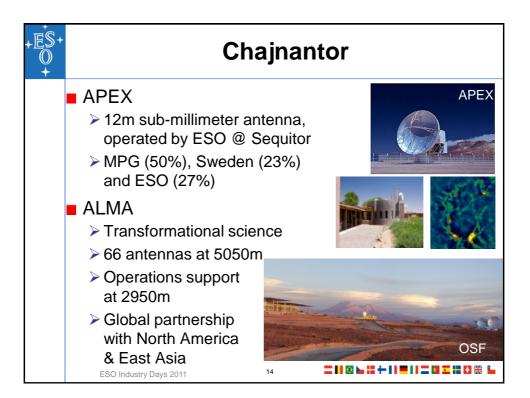

-------|
|                | <ul> <li>Annual contributions to the Organisation's budget based<br/>on the countries' net national income</li> <li>2010 Scale of Contributions: 131 million EUR</li> </ul> |
|                | <ul> <li>Germany 22%</li> <li>France 17%</li> <li>United Kingdom 16%</li> <li>Italy 13%</li> <li>Spain 9%</li> <li>other Member States between 1% and 5% each</li> </ul>    |
|                | <ul> <li>In steady state, Brazil will be approximately 13% on<br/>current estimates</li> </ul>                                                                              |
|                | ESO Industry Days 2011 4                                                                                                                                                    |