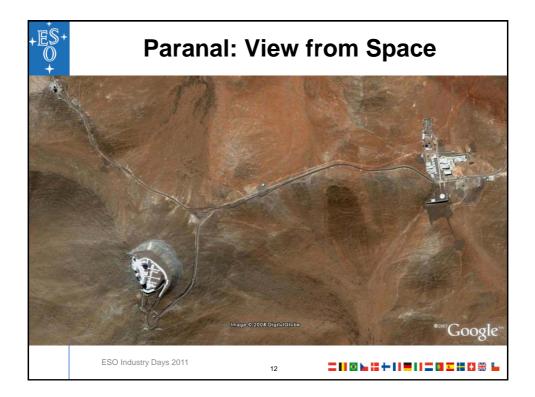

-----------|
|                | <ul> <li>Annual contributions to the Organisation's budget based<br/>on the countries' net national income</li> <li>2010 Scale of Contributions: 131 million EUR</li> </ul> |
|                | <ul> <li>Germany 22%</li> <li>France 17%</li> <li>United Kingdom 16%</li> <li>Italy 13%</li> <li>Spain 9%</li> <li>other Member States between 1% and 5% each</li> </ul>    |
|                | <ul> <li>In steady state, Brazil will be approximately 13% on<br/>current estimates</li> </ul>                                                                              |
|                | ESO Industry Days 2011 4                                                                                                                                                    |