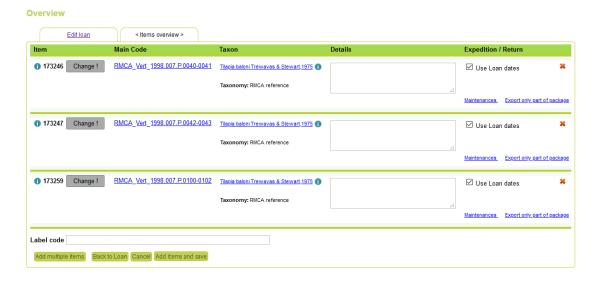

Figure 12. Second tab "Items overview"

Tab is empty when you open it for the first time.

Figure 13. Empty tab Items overview

 Click on the button "Add multiple items". A popup window will show you the specimens you pinned. Click on the button "Choose" to select some of them or on button "Choose all" to select all items.

Figure 14. Popup with list of pinned specimens

The specimens are added to the tab "Items overview"

Figure 15. Specimens added to the loan form

- Click on button "Add items and save" to save the loan
- If there are multiple parts in a specimen or several specimens in the container, you can choose which part of the specimen or how many specimens you want to loan,
- after the list has been saved. Click on 'Export only part of package"