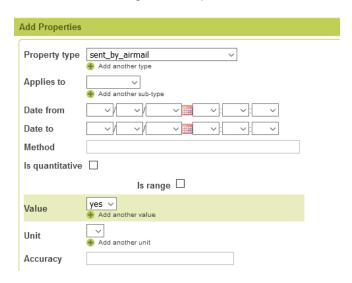

Figure 7. People section of the loan form

- Loan status is New
- In properties, add some info about the way specimens will be sent. For example, choose sent\_by\_airmail or weight. You have to add a new property for each info you want to add.

Figure 8. Properties section of the loan form. Popup to edit property.

Figure 9. Screen to add property Sent by airmail.

Figure 10. Screen to add property Weight

11. List of properties in the loan form

- Other sections may be filled in if necessary (comments, related files, maintenances)
- When this first tab "Edit loan" is filled in and saved, go to the second tab to add the specimens: