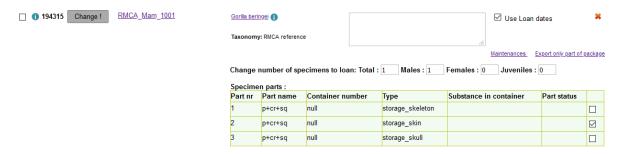

Figure 14. Popup with list of pinned specimens

The specimens are added to the tab "Items overview"

Figure 15. Specimens added to the loan form

- Click on button "Add items and save" to save the loan
- If there are multiple parts in a specimen or several specimens in the container, you can choose which part of the specimen or how many specimens you want to loan,
- after the list has been saved. Click on 'Export only part of package"

Figure 16. Button to specify part or amount of specimens

And in the table that appears, choose the parts or enter a number of specimens:

Figure 17. Fields to specify part or amount of specimens

Again, save by clicking on "Add items and save".