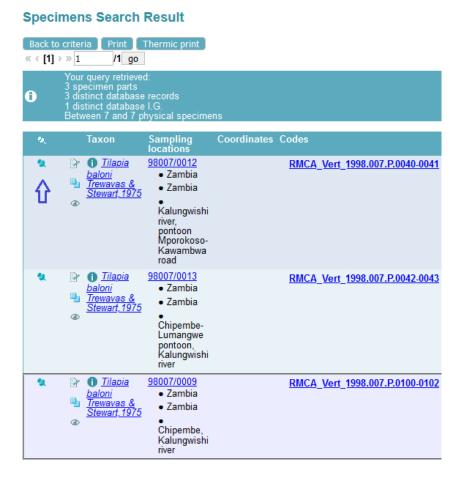

# 4.1 Selection of the specimens

From the results of a search, pin the specimens you want to loan

Figure 1. Specimens pinned in the results list

Go to the view "Pinned specimens" to check that your chosen specimens are there