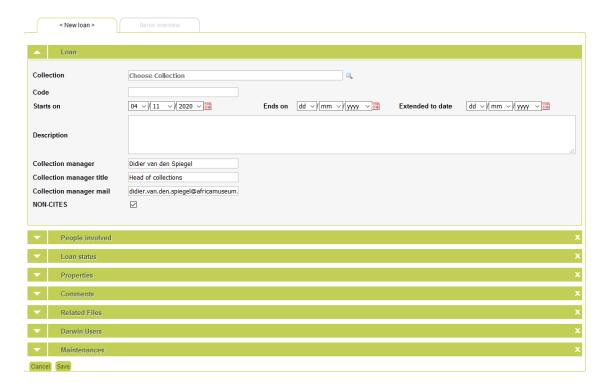

# 4.2 Creation of a new loan

• Choose Add – Loans in the menu. It will open the loan form.

Figure 3. Menu to create new loan

Figure 4. New empty loan form

- Choose a collection
- When you click in the field Code, the last value of a loan in that collection is shown and can be paste in the field when you click on "Paste to code of loan"

Figure 5. First section of the loan form

- Fill the date from and to fields
- Other fields in section "Loan" are filled in automatically but verify the data:

Figure 6. First section of the loan form, filled in.