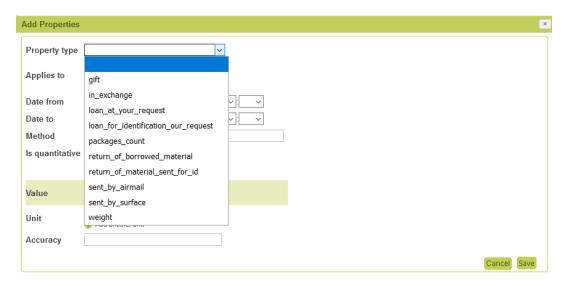

Figure 7. People section of the loan form

- Loan status is New
- In properties, add some info about the way specimens will be sent. For example, choose sent\_by\_airmail or weight. You have to add a new property for each info you want to add.

Figure 8. Properties section of the loan form. Popup to edit property.

Figure 9. Screen to add property Sent by airmail.

Figure 10. Screen to add property Weight

11. List of properties in the loan form

- Other sections may be filled in if necessary (comments, related files, maintenances)
- When this first tab "Edit loan" is filled in and saved, go to the second tab to add the specimens: