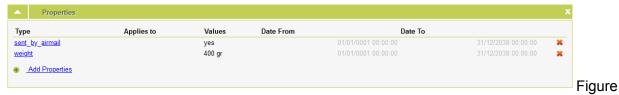

Figure 7. People section of the loan form

- Loan status is New
- In properties, add some info about the way specimens will be sent. For example, choose sent\_by\_airmail or weight. You have to add a new property for each info you want to add.

Figure 8. Properties section of the loan form. Popup to edit property.

Figure 9. Screen to add property Sent by airmail.

Figure 10. Screen to add property Weight

11. List of properties in the loan form

- Other sections may be filled in if necessary (comments, related files, maintenances)
- When this first tab "Edit loan" is filled in and saved, go to the second tab to add the specimens: