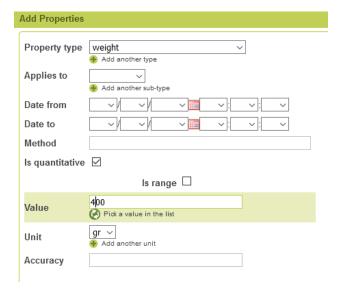

Figure 7. People section of the loan form

- Loan status is New
- In properties, add some info about the way specimens will be sent. For example, choose sent\_by\_airmail or weight. You have to add a new property for each info you want to add.

Figure 8. Properties section of the loan form. Popup to edit property.

Figure 9. Screen to add property Sent by airmail.

Figure 10. Screen to add property Weight

11. List of properties in the loan form

- Other sections may be filled in if necessary (comments, related files, maintenances)
- When this first tab "Edit loan" is filled in and saved, go to the second tab to add the specimens: