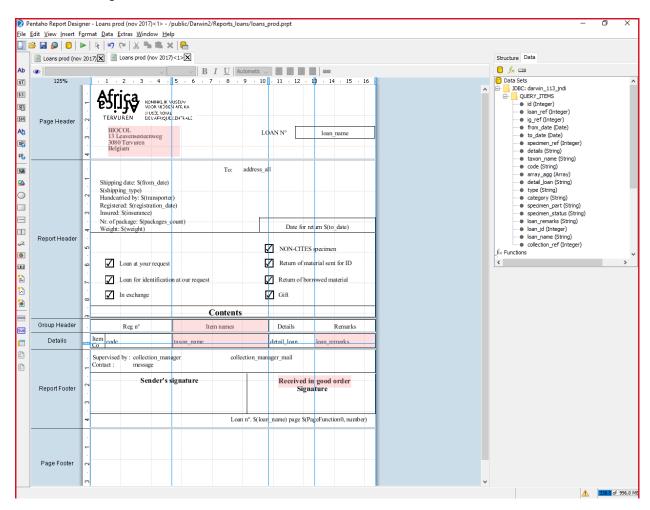

Figure 23. Sheet 5 of loan pdf

Design of the pdf and link to data is done in Pentaho which is installed on a different server than DaRWIN. A client is installed on the pc of the user and a connection to the repository of the server is done to modify the templates. In the repository, several templates can be used to create reports or create the pdf for loans. These can easily be modified by adding fields, sections, linking fields to data,...

Figure 24. Designer interface of Pentaho