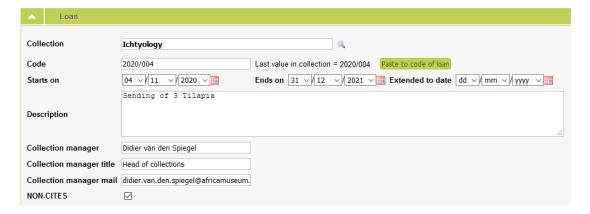

# 4.2 Creation of a new loan

• Choose Add – Loans in the menu. It will open the loan form.

Figure 3. Menu to create new loan

Figure 4. New empty loan form

- Choose a collection
- When you click in the field Code, the last value of a loan in that collection is shown and can be paste in the field when you click on "Paste to code of loan"

Figure 5. First section of the loan form

- Fill the date from and to fields
- Other fields in section "Loan" are filled in automatically but verify the data:

Figure 6. First section of the loan form, filled in.